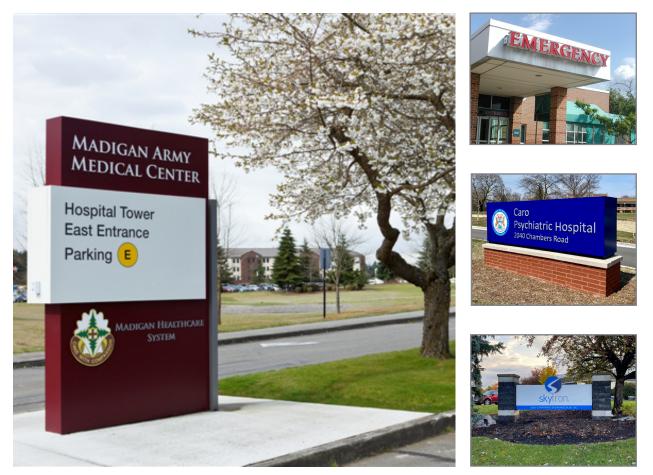

### **MAIN IDENTIFICATION**

Showcase your organization's name and logo with our wide range of designs, including options for electronic messaging. Our trained professionals assist with every aspect, from planning and design to manufacturing and installation.

#### **POST AND PANEL**

Create a cohesive navigational system with our post and panel signs, available in four distinct styles. These signs guide visitors easily and can include changeable copy panels and illumination for enhanced visibility.