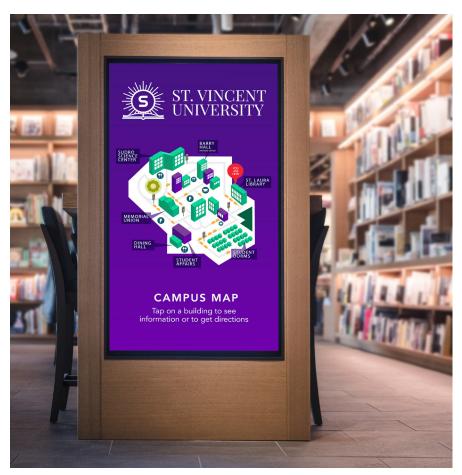

#### **OUR DIVERSE DIGITAL SIGNAGE PRODUCTS INCLUDE:**

- Interactive Wayfinding Directories: Assist individuals in navigating effortlessly with intuitive touch screens. Users can search by name, department, or room number, ensuring quick navigation while discreetly directing them away from sensitive areas.
- Dynamic Digital Bulletin Boards: Streamline communications with unlimited display space for messages. With features like scrolling text, animations, and videos, you can update content in real time system-wide, saving staff time and reducing clutter.
- Efficient Meeting Room Displays: Manage room schedules and display key information easily. Content management and scheduling software allows updates to meeting times, topics, and announcements from one place. When rooms are vacant, showcase motivational quotes, news updates, or emergency procedures to keep everyone informed.