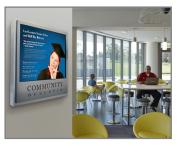

#### **OUR DIVERSE DIGITAL SIGNAGE PRODUCTS INCLUDE:**

- Interactive Wayfinding Directories: Assist individuals in navigating effortlessly with intuitive touch screens. Users can search by name, department, or room number, ensuring quick navigation while discreetly directing them away from sensitive areas.
- Dynamic Digital Bulletin Boards: Streamline communications with unlimited display space for messages. With features like scrolling text, animations, and videos, you can update content in real time system-wide, saving staff time and reducing clutter.
- Efficient Meeting Room Displays: Manage room schedules and display key information easily. Content management and scheduling software allows updates to meeting times, topics, and announcements from one place. When rooms are vacant, showcase motivational quotes, news updates, or emergency procedures to keep everyone informed.