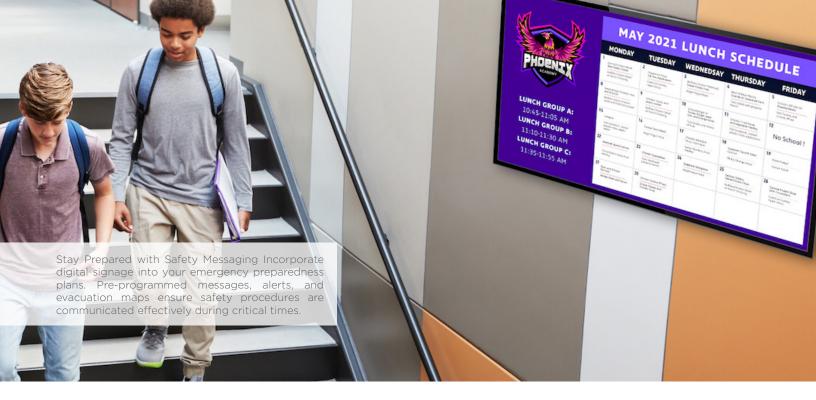

#### **OUR DIVERSE DIGITAL SIGNAGE PRODUCTS INCLUDE:**

- Interactive Wayfinding Directories: Assist individuals in navigating effortlessly with intuitive touch screens. Users can search by name, department, or room number, ensuring quick navigation while discreetly directing them away from sensitive areas.
- Dynamic Digital Bulletin Boards: Streamline communications with unlimited display space for messages. With features like scrolling text, animations, and videos, you can update content in real time system-wide, saving staff time and reducing clutter.
- Efficient Meeting Room Displays: Manage room schedules and display key information easily. Content management and scheduling software allows updates to meeting times, topics, and announcements from one place. When rooms are vacant, showcase motivational quotes, news updates, or emergency procedures to keep everyone informed.