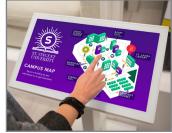

#### **OUR DIVERSE DIGITAL SIGNAGE PRODUCTS INCLUDE:**

- Interactive Wayfinding Directories: Assist individuals in navigating effortlessly with intuitive touch screens. Users can search by name, department, or room number, ensuring quick navigation while discreetly directing them away from sensitive areas.
- Dynamic Digital Bulletin Boards: Streamline communications with unlimited display space for messages. With features like scrolling text, animations, and videos, you can update content in real time system-wide, saving staff time and reducing clutter.
- Efficient Meeting Room Displays: Manage room schedules and display key information easily. Content management and scheduling software allows updates to meeting times, topics, and announcements from one place. When rooms are vacant, showcase motivational quotes, news updates, or emergency procedures to keep everyone informed.