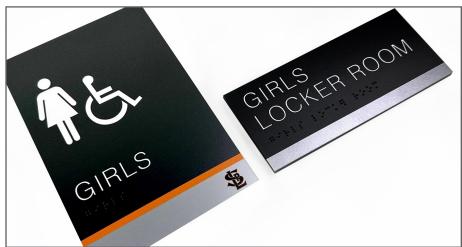

Solution:

To address this, Visual Communications Inc. devised an original sign design incorporating the school's logo and branding colors, notably a bold orange stripe. Collaborating with HiTouch Business Service, 2/90 executed a comprehensive interior wayfinding solution. 2/90's Slide Modular Sign System was implemented for directional signage, allowing for future changes, while cost-effective Plaques were used for non-changeable signage, ensuring ADA compliance. To date, 2/90 has provided room identification signage for the elementary schools and wayfinding signage for the central office and early learning center. The result is an improved, welcoming, and organized environment for all stakeholders within the school district.