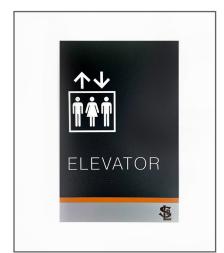

Solution:

To address this, Visual Communications Inc. devised an original sign design incorporating the school's logo and branding colors, notably a bold orange stripe. Collaborating with HiTouch Business Service, 2/90 executed a comprehensive interior wayfinding solution. 2/90's Slide Modular Sign System was implemented for directional signage, allowing for future changes, while cost-effective Plaques were used for non-changeable signage, ensuring ADA compliance. To date, 2/90 has provided room identification signage for the elementary schools and wayfinding signage for the central office and early learning center. The result is an improved, welcoming, and organized environment for all stakeholders within the school district.