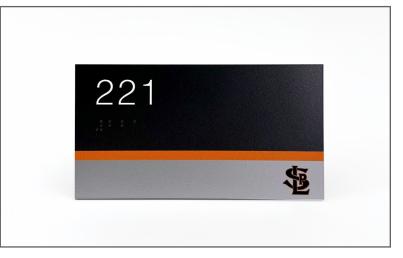

Solution:

To address this, Visual Communications Inc. devised an original sign design incorporating the school's logo and branding colors, notably a bold orange stripe. Collaborating with HiTouch Business Service, 2/90 executed a comprehensive interior wayfinding solution. 2/90's Slide Modular Sign System was implemented for directional signage, allowing for future changes, while cost-effective Plaques were used for non-changeable signage, ensuring ADA compliance. To date, 2/90 has provided room identification signage for the elementary schools and wayfinding signage for the central office and early learning center. The result is an improved, welcoming, and organized environment for all stakeholders within the school district.