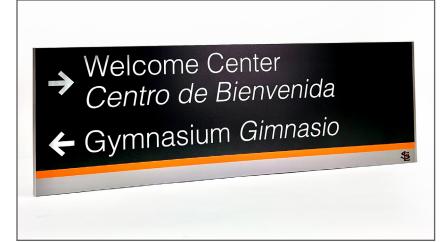

Solution:

To address this, Visual Communications Inc. devised an original sign design incorporating the school's logo and branding colors, notably a bold orange stripe. Collaborating with HiTouch Business Service, 2/90 executed a comprehensive interior wayfinding solution. 2/90's Slide Modular Sign System was implemented for directional signage, allowing for future changes, while cost-effective Plaques were used for non-changeable signage, ensuring ADA compliance. To date, 2/90 has provided room identification signage for the elementary schools and wayfinding signage for the central office and early learning center. The result is an improved, welcoming, and organized environment for all stakeholders within the school district.