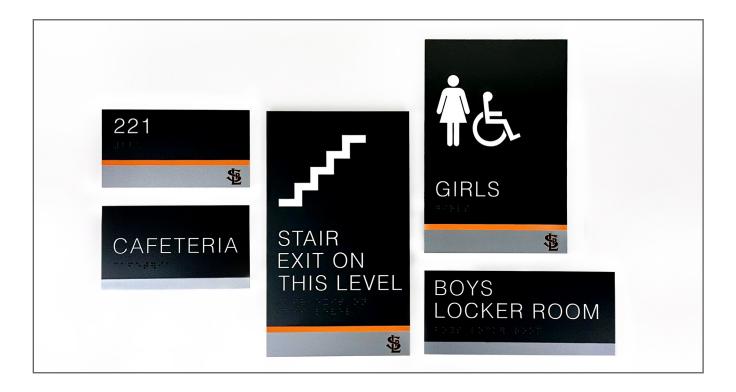

Solution:

To address this, Visual Communications Inc. devised an original sign design incorporating the school's logo and branding colors, notably a bold orange stripe. Collaborating with HiTouch Business Service, 2/90 executed a comprehensive interior wayfinding solution. 2/90's Slide Modular Sign System was implemented for directional signage, allowing for future changes, while cost-effective Plaques were used for non-changeable signage, ensuring ADA compliance. To date, 2/90 has provided room identification signage for the elementary schools and wayfinding signage for the central office and early learning center. The result is an improved, welcoming, and organized environment for all stakeholders within the school district.