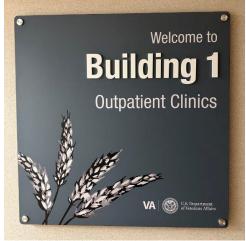

who have served in our nation's military and for their families, caregivers, and survivors".

Solution: 2/90 was selected to implement a comprehensive design-build solution to effectively address the

wayfinding challenges of the VA North Texas Healthcare System at Bonham. To that end, 2/90 Design and Planning services created a unique signage standard to integrate with the existing facility, featuring custom design elements such as new colors, images, and nomenclature to support the wayfinding philosophy. 2/90 Slide Modular Sign System was utilized to identify and communicate navigation and direction throughout the interconnected buildings, while 2/90 Modular Exterior Signage was installed on campus to indicate destinations. Furthermore, 2/90 Installation services were employed to guarantee a high-quality implementation, and ongoing 2/90 SmartCare+