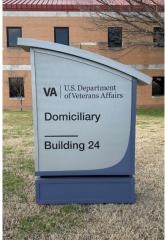

who have served in our nation's military and for their families, caregivers, and survivors".

Solution: 2/90 was selected to implement a comprehensive design-build solution to effectively address the

wayfinding challenges of the VA North Texas Healthcare System at Bonham. To that end, 2/90 Design and Planning services created a unique signage standard to integrate with the existing facility, featuring custom design elements such as new colors, images, and nomenclature to support the wayfinding philosophy. 2/90 Slide Modular Sign System was utilized to identify and communicate navigation and direction throughout the interconnected buildings, while 2/90 Modular Exterior Signage was installed on campus to indicate destinations. Furthermore, 2/90 Installation services were employed to guarantee a high-quality implementation, and ongoing 2/90 SmartCare+