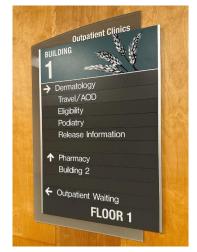

who have served in our nation's military and for their families, caregivers, and survivors".

Solution: 2/90 was selected to implement a comprehensive design-build solution to effectively address the

wayfinding challenges of the VA North Texas Healthcare System at Bonham. To that end, 2/90 Design and Planning services created a unique signage standard to integrate with the existing facility, featuring custom design elements such as new colors, images, and nomenclature to support the wayfinding philosophy. 2/90 Slide Modular Sign System was utilized to identify and communicate navigation and direction throughout the interconnected buildings, while 2/90 Modular Exterior Signage was installed on campus to indicate destinations. Furthermore, 2/90 Installation services were employed to guarantee a high-quality implementation, and ongoing 2/90 SmartCare+

Our 2/90 interior architectural facility signage systems and advanced fabrication capabilities allow us to create high-quality signage to complement any environment. An extensive offering of colors, finishes, and countless options with insert configurations, graphic elements, and product enhancements, provide a sustainable, modular interior sign solution for our valued clients.