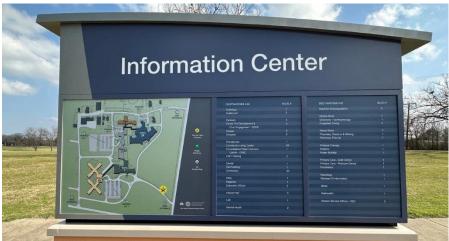

who have served in our nation's military and for their families, caregivers, and survivors".

Solution: 2/90 was selected to implement a comprehensive design-build solution to effectively address the

wayfinding challenges of the VA North Texas Healthcare System at Bonham. To that end, 2/90 Design and Planning services created a unique signage standard to integrate with the existing facility, featuring custom design elements such as new colors, images, and nomenclature to support the wayfinding philosophy. 2/90 Slide Modular Sign System was utilized to identify and communicate navigation and direction throughout the interconnected buildings, while 2/90 Modular Exterior Signage was installed on campus to indicate destinations. Furthermore, 2/90 Installation services were employed to guarantee a high-quality implementation, and ongoing 2/90 SmartCare+

Maintenance Service engagements ensure that the signage remains up-to-date and well-maintained.

HELPING PEOPLE FIND THEIR WAY. With more than four decades of experience planning, installing, and maintaining signage systems, 2/90 has a proven history of successfully managing turnkey signage projects. We have manufactured and installed comprehensive architectural communication solutions for many prestigious government facilities.