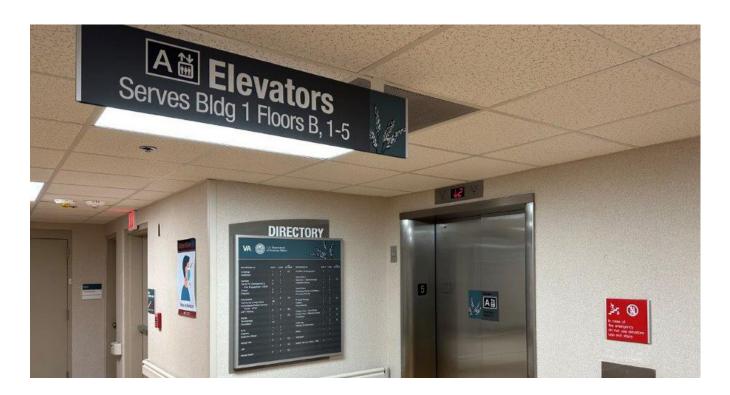

who have served in our nation's military and for their families, caregivers, and survivors".

Solution: 2/90 was selected to implement a comprehensive design-build solution to effectively address the

wayfinding challenges of the VA North Texas Healthcare System at Bonham. To that end, 2/90 Design and Planning services created a unique signage standard to integrate with the existing facility, featuring custom design elements such as new colors, images, and nomenclature to support the wayfinding philosophy. 2/90 Slide Modular Sign System was utilized to identify and communicate navigation and direction throughout the interconnected buildings, while 2/90 Modular Exterior Signage was installed on campus to indicate destinations. Furthermore, 2/90 Installation services were employed to guarantee a high-quality implementation, and ongoing 2/90 SmartCare+