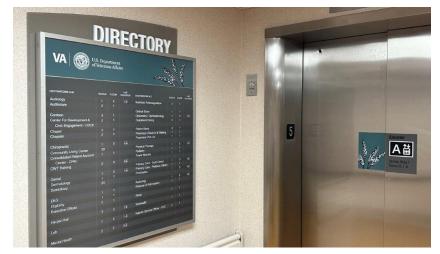

who have served in our nation's military and for their families, caregivers, and survivors".

Solution: 2/90 was selected to implement a comprehensive design-build solution to effectively address the

wayfinding challenges of the VA North Texas Healthcare System at Bonham. To that end, 2/90 Design and Planning services created a unique signage standard to integrate with the existing facility, featuring custom design elements such as new colors, images, and nomenclature to support the wayfinding philosophy. 2/90 Slide Modular Sign System was utilized to identify and communicate navigation and direction throughout the interconnected buildings, while 2/90 Modular Exterior Signage was installed on campus to indicate destinations. Furthermore, 2/90 Installation services were employed to guarantee a high-quality implementation, and ongoing 2/90 SmartCare+