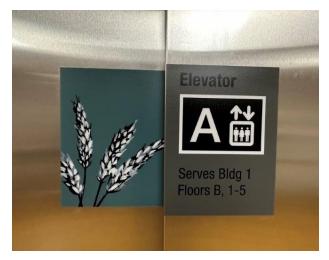

who have served in our nation's military and for their families, caregivers, and survivors".

Solution: 2/90 was selected to implement a comprehensive design-build solution to effectively address the

wayfinding challenges of the VA North Texas Healthcare System at Bonham. To that end, 2/90 Design and Planning services created a unique signage standard to integrate with the existing facility, featuring custom design elements such as new colors, images, and nomenclature to support the wayfinding philosophy. 2/90 Slide Modular Sign System was utilized to identify and communicate navigation and direction throughout the interconnected buildings, while 2/90 Modular Exterior Signage was installed on campus to indicate destinations. Furthermore, 2/90 Installation services were employed to guarantee a high-quality implementation, and ongoing 2/90 SmartCare+

Our 2/90 interior architectural facility signage systems and advanced fabrication capabilities allow us to create high-quality signage to complement any environment. An extensive offering of colors, finishes, and countless options with insert configurations, graphic elements, and product enhancements, provide a sustainable, modular interior sign solution for our valued clients.