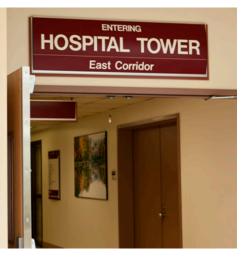

Challenge: The Madigan Army Medical Center in Tacoma, WA is a 205-bed, Joint Commission-accredited facility

and designated Level 2 trauma center that provides comprehensive healthcare services to Army and Air Force units of Joint Base Lewis-McChord (JBLM). As the largest military hospital on the West Coast of the US, Madigan sought a new architectural signage and wayfinding solution that integrated

interior and exterior signage in a cohesive manner to improve the patient experience.

Solution: To meet this challenge, 2/90 was selected to implement an extensive design-build solution. This

included the development of comprehensive interior and exterior signage standards featuring new colors, imagery, and nomenclature for a multi-faceted wayfinding approach. Additionally, 2/90 Arc Modular Sign System was selected for its contemporary design and ease of use for in-house updating, and 2/90 Installation and SmartCare+ Maintenance Services were engaged to ensure high-quality

Our 2/90 interior architectural facility signage systems and advanced fabrication capabilities allow us to create high-quality signage to complement any environment. An extensive offering of colors, finishes and countless options with insert configurations, graphic elements, and product enhancements, provide a sustainable, modular interior sign solution for our valued clients.