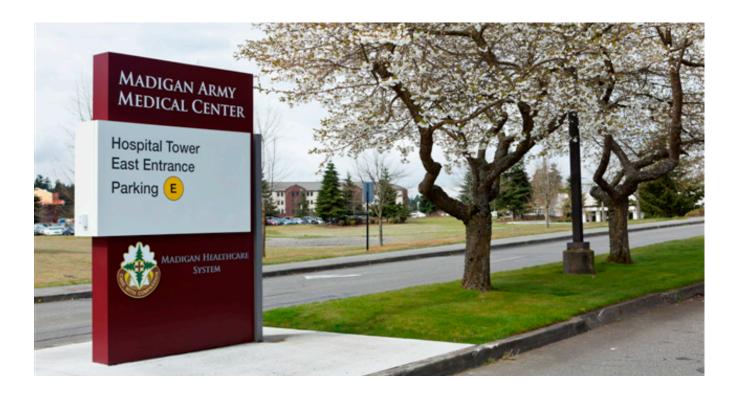

Challenge: The Madigan Army Medical Center in Tacoma, WA is a 205-bed, Joint Commission-accredited facility

and designated Level 2 trauma center that provides comprehensive healthcare services to Army and Air Force units of Joint Base Lewis-McChord (JBLM). As the largest military hospital on the West Coast of the US, Madigan sought a new architectural signage and wayfinding solution that integrated

interior and exterior signage in a cohesive manner to improve the patient experience.

Solution: To meet this challenge, 2/90 was selected to implement an extensive design-build solution. This

included the development of comprehensive interior and exterior signage standards featuring new colors, imagery, and nomenclature for a multi-faceted wayfinding approach. Additionally, 2/90 Arc Modular Sign System was selected for its contemporary design and ease of use for in-house updating, and 2/90 Installation and SmartCare+ Maintenance Services were engaged to ensure high-quality