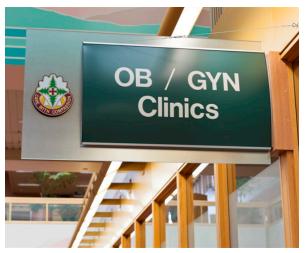

Our 2/90 interior architectural facility signage systems and advanced fabrication capabilities allow us to create high-quality signage to complement any environment. An extensive offering of colors, finishes and countless options with insert configurations, graphic elements, and product enhancements, provide a sustainable, modular interior sign solution for our valued clients.