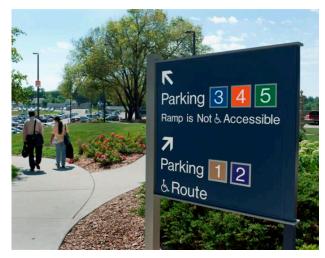

Installation Services, and SmartCare+ Maintenance.

Challenge: The Kansas City VA Medical Center is a large, interconnected complex, comprised of numerous

buildings, departments, and services. Unfortunately, it can be difficult to navigate the intricate campus, which could cause frustration and increase stress for Veterans and visitors seeking to reach their destination. To alleviate this concern, the facility sought a new architectural signage and wayfinding solution that would integrate interior and exterior signage together in a cohesive manner to improve

the overall wayfinding experience throughout the campus.

Solution: 2/90 implemented an integrated design-build signage solution to address wayfinding challenges. A

comprehensive design and planning effort established new facility signage standards utilizing 2/90 Slide Modular Interior Signage, Exterior Modular Signage, Digital Signage by Janus Displays, and Installation Services. The 2/90 Slide Modular Signage is designed with modularity, interchangeability, and in-house updatability features to reduce maintenance costs while blending seamlessly with the interior design aesthetic. Additionally, ongoing 2/90 SmartCare+ Maintenance Service engagements