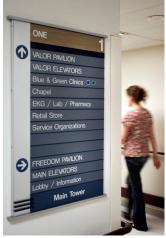

the overall wayfinding experience throughout the campus.

Solution: 2/90 implemented an integrated design-build signage solution to address wayfinding challenges. A

comprehensive design and planning effort established new facility signage standards utilizing 2/90 Slide Modular Interior Signage, Exterior Modular Signage, Digital Signage by Janus Displays, and Installation Services. The 2/90 Slide Modular Signage is designed with modularity, interchangeability, and in-house updatability features to reduce maintenance costs while blending seamlessly with the interior design aesthetic. Additionally, ongoing 2/90 SmartCare+ Maintenance Service engagements

ensure the signage remains up-to-date and well-maintained.

HELPING PEOPLE FIND THEIR WAY. With more than four decades of experience planning, installing, and maintaining signage systems, 2/90 has a proven history of successfully managing turnkey signage projects. We have manufactured and installed comprehensive architectural communication solutions for many prestigious government facilities.

Our 2/90 interior architectural facility signage systems and advanced fabrication capabilities allow us to create high-quality signage to complement any environment. An extensive offering of colors, finishes, and countless options with insert configurations, graphic elements, and product enhancements, provide a sustainable, modular interior sign solution for our valued clients.