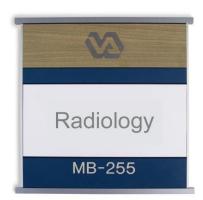

the overall wayfinding experience throughout the campus.

Solution: 2/90 implemented an integrated design-build signage solution to address wayfinding challenges. A

comprehensive design and planning effort established new facility signage standards utilizing 2/90 Slide Modular Interior Signage, Exterior Modular Signage, Digital Signage by Janus Displays, and Installation Services. The 2/90 Slide Modular Signage is designed with modularity, interchangeability, and in-house updatability features to reduce maintenance costs while blending seamlessly with the interior design aesthetic. Additionally, ongoing 2/90 SmartCare+ Maintenance Service engagements

Our 2/90 interior architectural facility signage systems and advanced fabrication capabilities allow us to create high-quality signage to complement any environment. An extensive offering of colors, finishes, and countless options with insert configurations, graphic elements, and product enhancements, provide a sustainable, modular interior sign solution for our valued clients.