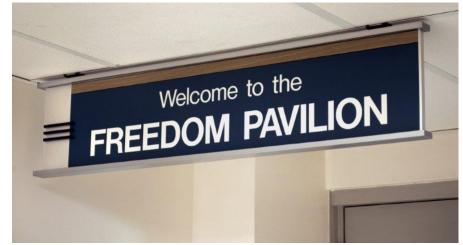

the overall wayfinding experience throughout the campus.

Solution: 2/90 implemented an integrated design-build signage solution to address wayfinding challenges. A

comprehensive design and planning effort established new facility signage standards utilizing 2/90 Slide Modular Interior Signage, Exterior Modular Signage, Digital Signage by Janus Displays, and Installation Services. The 2/90 Slide Modular Signage is designed with modularity, interchangeability, and in-house updatability features to reduce maintenance costs while blending seamlessly with the interior design aesthetic. Additionally, ongoing 2/90 SmartCare+ Maintenance Service engagements

Our 2/90 interior architectural facility signage systems and advanced fabrication capabilities allow us to create high-quality signage to complement any environment. An extensive offering of colors, finishes, and countless options with insert configurations, graphic elements, and product enhancements, provide a sustainable, modular interior sign solution for our valued clients.