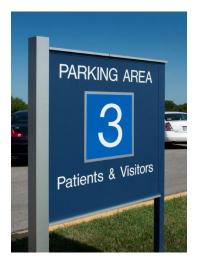

Installation Services, and SmartCare+ Maintenance.

Challenge: The Kansas City VA Medical Center is a large, interconnected complex, comprised of numerous

buildings, departments, and services. Unfortunately, it can be difficult to navigate the intricate campus, which could cause frustration and increase stress for Veterans and visitors seeking to reach their destination. To alleviate this concern, the facility sought a new architectural signage and wayfinding solution that would integrate interior and exterior signage together in a cohesive manner to improve

the overall wayfinding experience throughout the campus.

Solution: 2/90 implemented an integrated design-build signage solution to address wayfinding challenges. A

comprehensive design and planning effort established new facility signage standards utilizing 2/90 Slide Modular Interior Signage, Exterior Modular Signage, Digital Signage by Janus Displays, and Installation Services. The 2/90 Slide Modular Signage is designed with modularity, interchangeability, and in-house updatability features to reduce maintenance costs while blending seamlessly with the interior design aesthetic. Additionally, ongoing 2/90 SmartCare+ Maintenance Service engagements