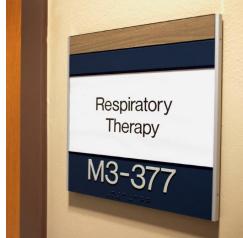

the overall wayfinding experience throughout the campus.

Solution: 2/90 implemented an integrated design-build signage solution to address wayfinding challenges. A

comprehensive design and planning effort established new facility signage standards utilizing 2/90 Slide Modular Interior Signage, Exterior Modular Signage, Digital Signage by Janus Displays, and Installation Services. The 2/90 Slide Modular Signage is designed with modularity, interchangeability, and in-house updatability features to reduce maintenance costs while blending seamlessly with the interior design aesthetic. Additionally, ongoing 2/90 SmartCare+ Maintenance Service engagements

Our 2/90 interior architectural facility signage systems and advanced fabrication capabilities allow us to create high-quality signage to complement any environment. An extensive offering of colors, finishes, and countless options with insert configurations, graphic elements, and product enhancements, provide a sustainable, modular interior sign solution for our valued clients.