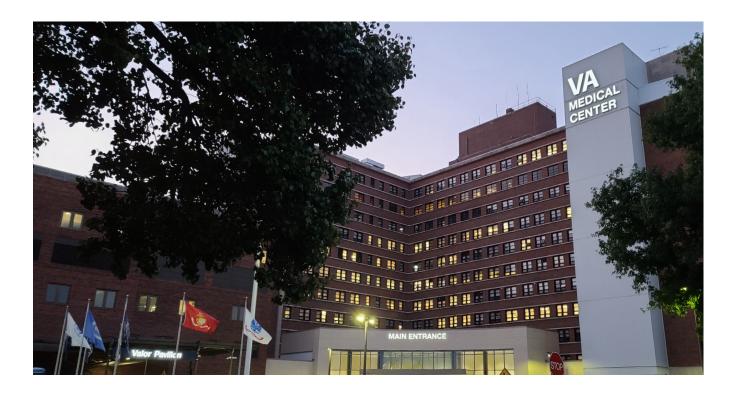

Installation Services, and SmartCare+ Maintenance.

Challenge: The Kansas City VA Medical Center is a large, interconnected complex, comprised of numerous

buildings, departments, and services. Unfortunately, it can be difficult to navigate the intricate campus, which could cause frustration and increase stress for Veterans and visitors seeking to reach their destination. To alleviate this concern, the facility sought a new architectural signage and wayfinding solution that would integrate interior and exterior signage together in a cohesive manner to improve

the overall wayfinding experience throughout the campus.

Solution: 2/90 implemented an integrated design-build signage solution to address wayfinding challenges. A

comprehensive design and planning effort established new facility signage standards utilizing 2/90 Slide Modular Interior Signage, Exterior Modular Signage, Digital Signage by Janus Displays, and Installation Services. The 2/90 Slide Modular Signage is designed with modularity, interchangeability, and in-house updatability features to reduce maintenance costs while blending seamlessly with the interior design aesthetic. Additionally, ongoing 2/90 SmartCare+ Maintenance Service engagements