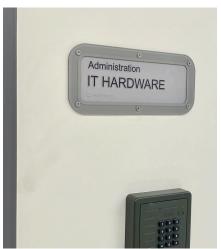

Solution:

In 2017, 2/90 Sign Systems developed SafeCare, with the guidance of The New York State Office of Mental Health, a groundbreaking signage system specifically designed for behavioral health environments. SafeCare is made of polycarbonate, which prevents it from breaking, removing the possibility of a choking hazard or being used as a sharp weapon. Additionally, these signs have a low-profile design with beveled edges, reducing the risk of ligature. They are installed using tamper-resistant fasteners and adhesive for added security. To address the need for differentiation between areas, 2/90 Sign Systems recommended digitally printed paper inserts with local imagery and code names. These inserts can be easily changed to distinguish between patient units and support spaces, while maintaining a cohesive and aesthetically pleasing signage system.