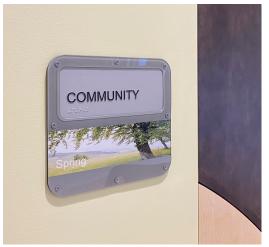

Solution:

In 2017, 2/90 Sign Systems developed SafeCare, with the guidance of The New York State Office of Mental Health, a groundbreaking signage system specifically designed for behavioral health environments. SafeCare is made of polycarbonate, which prevents it from breaking, removing the possibility of a choking hazard or being used as a sharp weapon. Additionally, these signs have a low-profile design with beveled edges, reducing the risk of ligature. They are installed using tamper-resistant fasteners and adhesive for added security. To address the need for differentiation between areas, 2/90 Sign Systems recommended digitally printed paper inserts with local imagery and code names. These inserts can be easily changed to distinguish between patient units and support spaces, while maintaining a cohesive and aesthetically pleasing signage system.