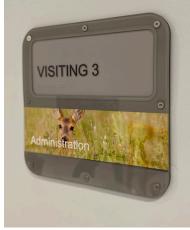

Solution:

In 2017, 2/90 Sign Systems developed SafeCare, with the guidance of The New York State Office of Mental Health, a groundbreaking signage system specifically designed for behavioral health environments. SafeCare is made of polycarbonate, which prevents it from breaking, removing the possibility of a choking hazard or being used as a sharp weapon. Additionally, these signs have a low-profile design with beveled edges, reducing the risk of ligature. They are installed using tamper-resistant fasteners and adhesive for added security. To address the need for differentiation between areas, 2/90 Sign Systems recommended digitally printed paper inserts with local imagery and code names. These inserts can be easily changed to distinguish between patient units and support spaces, while maintaining a cohesive and aesthetically pleasing signage system.