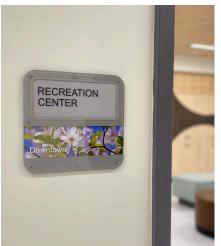

Solution:

In 2017, 2/90 Sign Systems developed SafeCare, with the guidance of The New York State Office of Mental Health, a groundbreaking signage system specifically designed for behavioral health environments. SafeCare is made of polycarbonate, which prevents it from breaking, removing the possibility of a choking hazard or being used as a sharp weapon. Additionally, these signs have a low-profile design with beveled edges, reducing the risk of ligature. They are installed using tamper-resistant fasteners and adhesive for added security. To address the need for differentiation between areas, 2/90 Sign Systems recommended digitally printed paper inserts with local imagery and code names. These inserts can be easily changed to distinguish between patient units and support spaces, while maintaining a cohesive and aesthetically pleasing signage system.