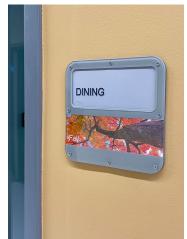

Solution:

In 2017, 2/90 Sign Systems developed SafeCare, with the guidance of The New York State Office of Mental Health, a groundbreaking signage system specifically designed for behavioral health environments. SafeCare is made of polycarbonate, which prevents it from breaking, removing the possibility of a choking hazard or being used as a sharp weapon. Additionally, these signs have a low-profile design with beveled edges, reducing the risk of ligature. They are installed using tamper-resistant fasteners and adhesive for added security. To address the need for differentiation between areas, 2/90 Sign Systems recommended digitally printed paper inserts with local imagery and code names. These inserts can be easily changed to distinguish between patient units and support spaces, while maintaining a cohesive and aesthetically pleasing signage system.