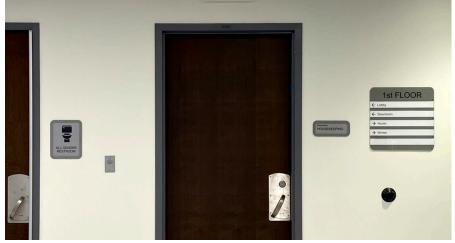

Products: SafeCare & Exterior Main ID

Challenge:

Caro Psychiatric Hospital in Caro, Michigan, faced the challenge of implementing a wayfinding solution that would ensure patient safety while effectively guiding patients, staff, and visitors through their new 100-bed facility with four wings. They needed a signage system that could adapt to their unique behavioral health environment and provide clear differentiation between various areas.

Solution:

In 2017, 2/90 Sign Systems developed SafeCare, with the guidance of The New York State Office of Mental Health, a groundbreaking signage system specifically designed for behavioral health environments. SafeCare is made of polycarbonate, which prevents it from breaking, removing the possibility of a choking hazard or being used as a sharp weapon. Additionally, these signs have a low-profile design with beveled edges, reducing the risk of ligature. They are installed using tamper-resistant fasteners and adhesive for added security. To address the need for differentiation between areas, 2/90 Sign Systems recommended digitally printed paper inserts with local imagery and code names. These inserts can be easily changed to distinguish between patient units and support spaces, while maintaining a cohesive and aesthetically pleasing signage system.