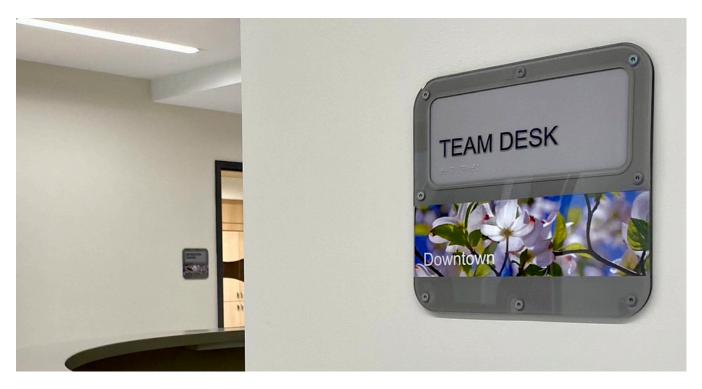

Solution:

In 2017, 2/90 Sign Systems developed SafeCare, with the guidance of The New York State Office of Mental Health, a groundbreaking signage system specifically designed for behavioral health environments. SafeCare is made of polycarbonate, which prevents it from breaking, removing the possibility of a choking hazard or being used as a sharp weapon. Additionally, these signs have a low-profile design with beveled edges, reducing the risk of ligature. They are installed using tamper-resistant fasteners and adhesive for added security. To address the need for differentiation between areas, 2/90 Sign Systems recommended digitally printed paper inserts with local imagery and code names. These inserts can be easily changed to distinguish between patient units and support spaces, while maintaining a cohesive and aesthetically pleasing signage system.