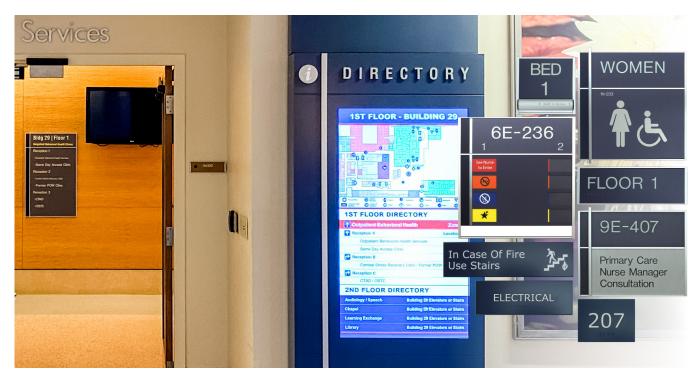

complementing the updated interior design aesthetics at their University Drive and Heinz Campuses.

Solution: 2/90's Slide Modular Sign System was selected by the Pittsburgh VA Health Care System as the preferred architectural signage product solution and basis of design for the University Drive and Heinz Campuses. The comprehensive 2/90 signage program solution included Slide Modular, Enhanced Slide Modular, VitalSign, FlxSign, PlaquesPlus, Plaques, Dimensional Lettering, and Vinyl Graphics. Key design elements throughout the signage program organized all product solutions under a comprehensive signage design standard and successfully updated identification, wayfinding, life-safety, regulatory, and informational messaging within patient care areas throughout both campuses.

2/90 Digital Signage powered by Uniquest included single and multiple screen units located on 12 floors throughout two separate buildings, on a stand-alone digital signage network. Custom enclosures were fabricated to exacting specifications and design standards for seamless integration with the 2/90 architectural signage program.