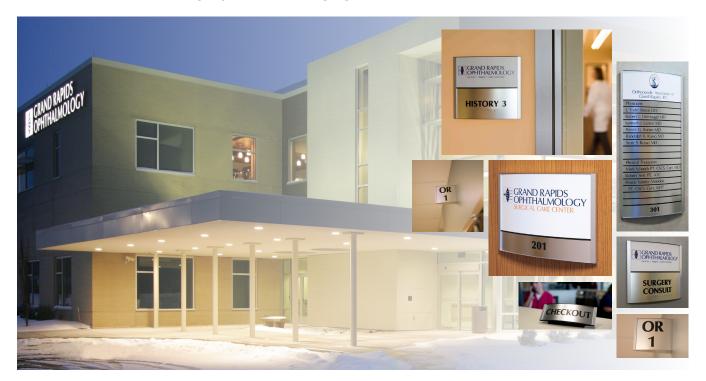

## **COMMERCIAL CASE STUDY**

Client: Grand Rapids Ophthalmology Date: 2006 - Present

Location: Grand Rapids, MI Value: \$15,000

Scope: Created a standard of modular signs to easily accommodate change while promoting their brand.

Products: Arc Modular Sign System, Exterior Signage, and Installation

Challenge: Grand Rapids Ophthalmology (GRO) is a leading West Michigan eye care center providing vision care,

advanced treatments, and surgical care since 1982. GRO's East Beltline location had outdated signs which needed to be replaced in addition to adding new tenant signs. The Walker Surgical Center wanted its corporate brand and services communicated clearly through its architectural suite signs

and directories throughout its multi-use buildings.

Solution: GRO partnered with 2/90 Sign Systems to develop a signage standards program using Arc Signs.

Sign types include suite, directional, and directory signs with interchangeable panels to identify the location and services of staff. A silk-screened logo on the top insert and vinyl-applied graphics were used for identity and directional information. Most of the signs have raised lettering and Braille suite

numbers for ADA compliance of permanent room identification.

Quote: "Our experience with 2/90 was great. My schedule is extremely busy and 2/90 expedited the entire

process. Our end result...beautiful new signs that work much better than our old signs. They did such