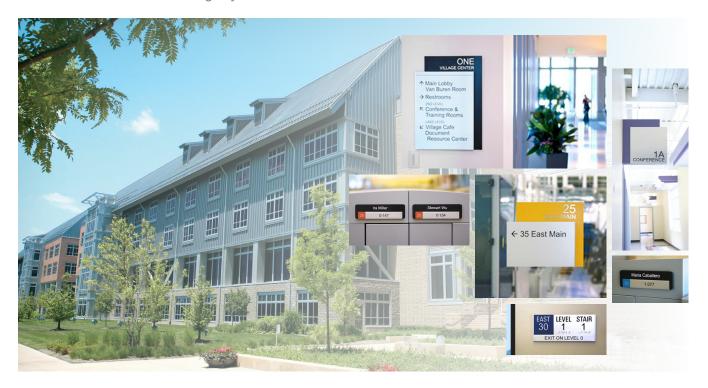

## **COMMERCIAL CASE STUDY**

Client: Visteon Date: 2003 - Present

Location: Van Buren Township, MI Value: \$50,000

Scope: Create a sign solution to reinforce corporate brand while directing employees and visitors throughout

a nine-building, 265-acre campus.

Products: Slide Modular Sign System and Enhanced

Challenge: Visteon Corporation is a leading global automotive supplier that designs, engineers and manufactures

innovative climate control, interior, electronic and lighting products for vehicle manufacturers, and also provides a range of products and services to aftermarket customers. Visteon wanted a combination of architectural signs and an interior signage program that would reinforce its corporate brand while

directing employees and visitors throughout a nine-building, 265-acre campus.

Solution: 2/90 responded with a comprehensive program utilizing vibrant colors and bold shapes to identify

locations and complement architectural details. Identification and wayfinding signage with accent sign backer plates and colored sign inserts proved a perfect match for Visteon's innovative, design-forward mission. 2/90 also collaborated with Harmon Sign Company to provide Visteon with their