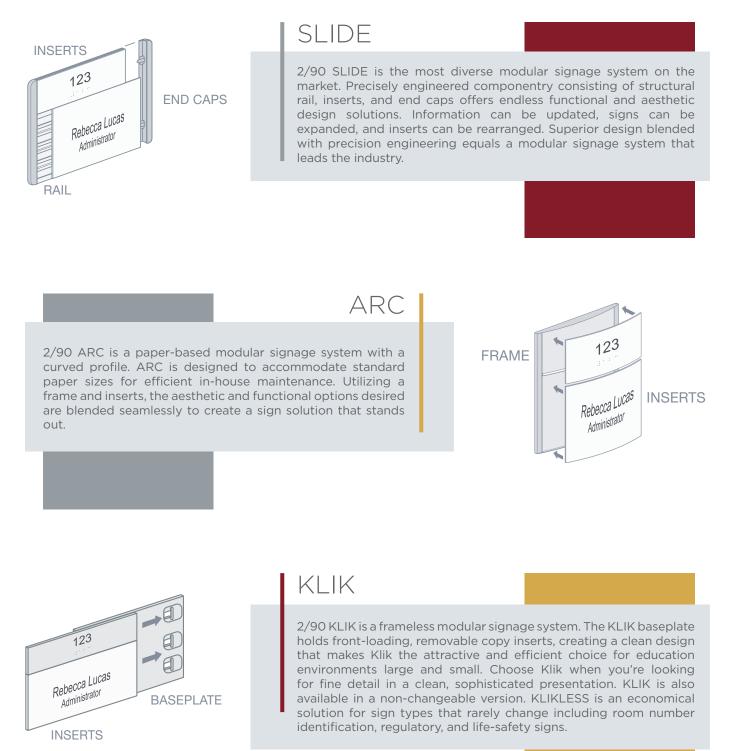

## **INTERIOR SIGNAGE**

**THREE MODULAR SIGN SYSTEMS TO MEET YOUR NEEDS.** No matter what kind of educational signage you need, 2/90 will be happy to take the assignment. Our sign systems are designed for easy updates, letting you change inserts whenever needed instead of changing entire signs. We manufacture our interior sign systems in-house, guaranteeing consistent quality and timely delivery for every order. A full line of standard products, quick-ship options, and custom capabilities provides solutions for any application. We also support our modular signage with perfectly matched replacement inserts.