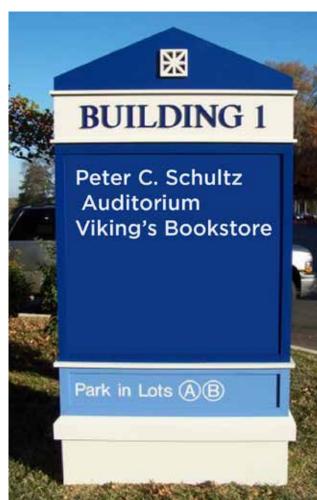

# **EXTERIOR SIGNAGE**

**YOU ONLY HAVE ONE CHANCE TO MAKE A POSITIVE FIRST IMPRESSION.** The student experience begins upon arrival on campus, and an effective exterior signage program is critical to ensuring that experience is positive. Through thoughtful design, precision planning, and quality craftsmanship, your 2/90 exterior signage program will effectively communicate your branding and messaging to your visitors.

2/90 exterior signage is fabricated using engineered signage system componentry, state of the art paint technology and quality craftsmanship, providing excellent durability in all climates and environments. 2/90 will incorporate branding, building identification, parking lot identification, vehicular and pedestrian wayfinding, traffic control and regulatory messaging requirements into a comprehensive exterior signage program that will serve your campus for years to come.

**POST AND PANEL** 

**DIMENSIONAL LETTERS** 

WALL MOUNT

**IDENTIFICATION** 