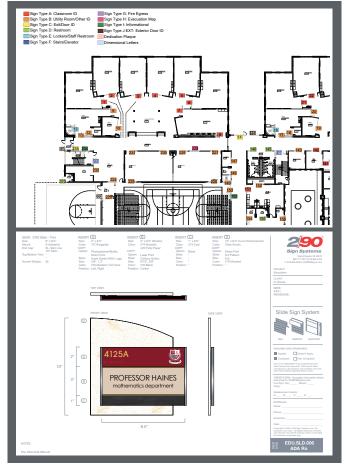

## **INTERIOR SIGNAGE**

**THREE MODULAR SIGN SYSTEMS TO MEET YOUR NEEDS.** No matter what kind of educational signage you need, 2/90 will be happy to take the assignment. Our sign systems are designed for easy updates, letting you change inserts whenever needed instead of changing entire signs. We manufacture our interior sign systems in-house, guaranteeing consistent quality and timely delivery for every order. A full line of standard products, quick-ship options, and custom capabilities provides solutions for any application. We also support our modular signage with perfectly matched replacement inserts.

ANSWERS<sup>TM</sup> **PROVEN WAYFINDING SOLUTIONS.** ANSWERS is a collection of interior signs designed for the education environment. It is available in any 2/90 modular sign system platform and includes 18 standard sign types that identify, inform, regulate, and direct. Decorative backers shown below are optional.