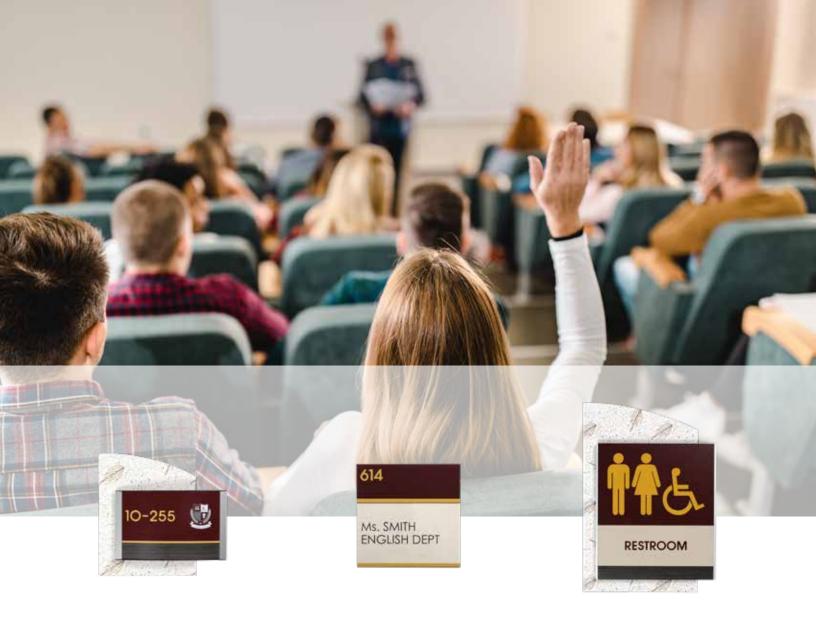

## **INTERIOR SIGNAGE**

**THREE MODULAR SIGN SYSTEMS TO MEET YOUR NEEDS.** No matter what kind of educational signage you need, 2/90 will be happy to take the assignment. Our sign systems are designed for easy updates, letting you change inserts whenever needed instead of changing entire signs. We manufacture our interior sign systems in-house, guaranteeing consistent quality and timely delivery for every order. A full line of standard products, quick-ship options, and custom capabilities provides solutions for any application. We also support our modular signage with perfectly matched replacement inserts.

ANSWERS<sup>TM</sup> **PROVEN WAYFINDING SOLUTIONS.** ANSWERS is a collection of interior signs designed for the education environment. It is available in any 2/90 modular sign system platform and includes 18 standard sign types that identify, inform, regulate, and direct. Decorative backers shown below are optional.