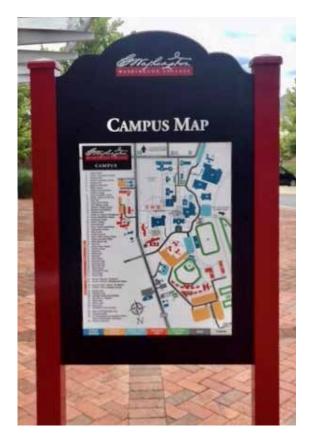

# **EXTERIOR SIGNAGE**

**YOU ONLY HAVE ONE CHANCE TO MAKE A POSITIVE FIRST IMPRESSION.** The student experience begins upon arrival on campus, and an effective exterior signage program is critical to ensuring that experience is positive. Through thoughtful design, precision planning, and quality craftsmanship, your 2/90 exterior signage program will effectively communicate your branding and messaging to your visitors.

For many students, navigating a campus environment, finding a parking space, locating the correct entrance, wayfinding to class, and then retracing these steps back to a vehicle can be confusing and stressful. For this reason, 2/90 implements exterior signage programs with the entire student experience in mind. Signage design, nomenclature, and coordination between interior and exterior signage programs is critical for a positive, holistic, student experience.

2/90 exterior signage is fabricated using engineered signage system componentry, state of the art paint technology and quality craftsmanship, providing excellent durability in all climates and environments. 2/90 will incorporate branding, building identification, parking lot identification, vehicular and pedestrian wayfinding, traffic control and regulatory messaging requirements into a comprehensive exterior signage program that will serve your campus for years to come.