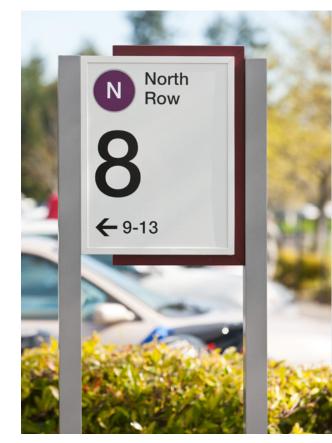

## **EXTERIOR SIGNAGE**

**YOU ONLY HAVE ONE CHANCE TO MAKE A POSITIVE FIRST IMPRESSION.** The patient experience begins upon arrival on campus, and an effective exterior signage program is critical to ensuring that experience is positive. Through thoughtful design, precision planning, and quality craftsmanship, your 2/90 exterior signage program will effectively communicate your branding and messaging to your visitors.

For many patients, navigating a campus environment, finding a parking space, locating the correct entrance, wayfinding to an appointment, and then retracing these steps back to a vehicle can be confusing and stressful. For this reason, 2/90 implements exterior signage programs with the entire patient experience in mind. Signage design, nomenclature, and coordination between interior and exterior signage programs is critical for a positive, holistic, patient experience.

2/90 exterior signage is fabricated using engineered signage system componentry, state of the art paint technology and quality craftsmanship, providing excellent durability in all climates and environments. 2/90 will incorporate branding, building identification, parking lot identification, vehicular and pedestrian wayfinding, traffic control and regulatory messaging requirements into a comprehensive exterior signage program that will serve your facility for years to come.

**MAIN ID** 

WALL MOUNT

**ELECTRONIC** 

**DIMENSIONAL LETTERS** 

POST AND PANEL