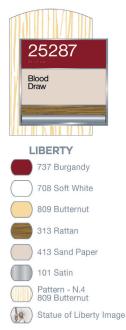

## PALETTES

**BE INSPIRED.** Choose from one of our palettes created for RESULTS or let 2/90 help you select a palette specific for your facility's needs. Patterns and images can be integrated to relate to a common theme, accent colors can be used for directional signs to demand attention, and soft neutral colors can be used for informational signs that wish to blend into the environment.