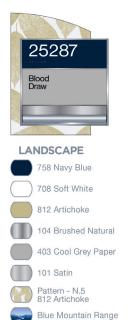

## PALETTES

**BE INSPIRED.** Choose from one of our palettes created for RESULTS or let 2/90 help you select a palette specific for your facility's needs. Patterns and images can be integrated to relate to a common theme, accent colors can be used for directional signs to demand attention, and soft neutral colors can be used for informational signs that wish to blend into the environment.