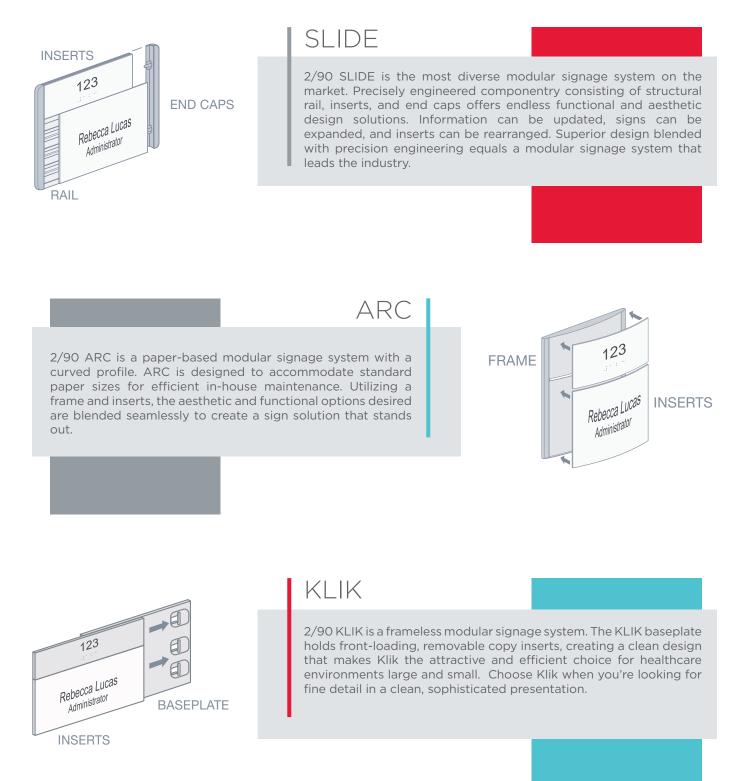

## **INTERIOR SIGNAGE**

**THREE MODULAR SIGN SYSTEMS TO MEET YOUR NEEDS.** 2/90 signs are sustainable by design; when the message changes, simply replace the insert, not the entire sign. We manufacture our interior sign systems in-house, guaranteeing consistent quality and timely delivery for every order. A full-line of standard products, quick-ship options, and custom capabilities provides solutions for any application. We also support our modular signage with perfectly matched replacement inserts.

**PROVEN WAYFINDING SOLUTIONS.** RESULTS is a collection of interior signs designed for the healthcare environment. Available in any 2/90 modular sign system platform and includes identification, wayfinding, life-safety, medical regulatory, and informational sign types.