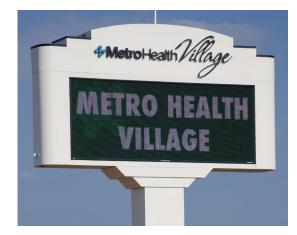

## **EXTERIOR SIGNAGE**

**YOU ONLY HAVE ONE CHANCE TO MAKE A POSITIVE FIRST IMPRESSION.** The patient experience begins upon arrival on campus, and an effective exterior signage program is critical to ensuring that experience is positive. Through thoughtful design, precision planning, and quality craftsmanship, your 2/90 exterior signage program will effectively communicate your branding and messaging to your visitors.

For many patients, navigating a campus environment, finding a parking space, locating the correct entrance, wayfinding to an appointment, and then retracing these steps back to a vehicle can be confusing and stressful. For this reason, 2/90 implements exterior signage programs with the entire patient experience in mind. Signage design, nomenclature, and coordination between interior and exterior signage programs is critical for a positive, holistic, patient experience.

2/90 exterior signage is fabricated using engineered signage system componentry, state of the art paint technology and quality craftsmanship, providing excellent durability in all climates and environments. 2/90 will incorporate branding, building identification, parking lot identification, vehicular and pedestrian wayfinding, traffic control and regulatory messaging requirements into a comprehensive exterior signage program that will serve your facility for years to come.

**MAIN ID** 

WALL MOUNT

**ELECTRONIC** 

**DIMENSIONAL LETTERS** 

POST AND PANEL