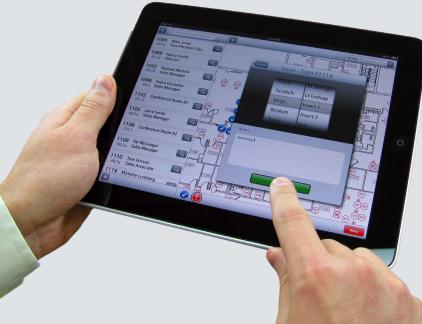

## MAINTENANCE

**SMARTCARE+ MAKES A DIFFERENCE.** SmartCare+ Maintenance Service is a thorough and efficient approach to signage maintenance. Using innovative tools such as our proprietary iPad app, 2/90 provides personal, on-site reviews of your signage program to help you maintain your investment.