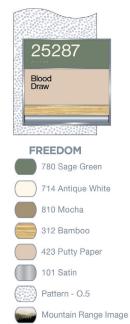

## PALETTES

**BE INSPIRED.** Choose from one of our palettes created for RESULTS or let 2/90 help you select a palette specific for your facility's needs. Patterns and images can be integrated to relate to a common theme, accent colors can be used for directional signs to demand attention, and soft neutral colors can be used for informational signs that wish to blend into the environment.