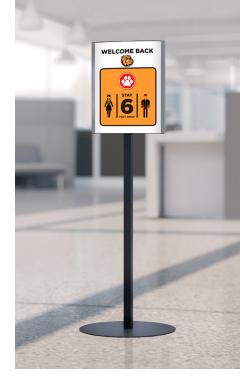

# MORE ANSWERS™!

SOCIAL DISTANCING OFFERING

EDU.ARC.FS Arc Freestanding Sign 2-Sided Changeable Paper Message 11"X8.5"X48"