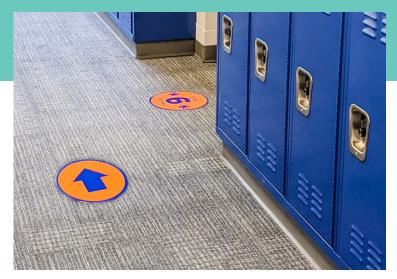

#### **FLOOR DECALS**

promote healthy social distancing when strategically placed to help everyone navigate safely through your school. They are available in a variety of sizes and shapes for carpet, hard floors, and outdoor applications. Floor decals install easily with peel and stick adhesive and are durable for up-to six months.

### **STEP ON IT<sup>™</sup> FLOOR DECALS**

**EDU.SOI.SM** Circle Interior Floor Decal 12"

**EDU.SOI.AR** Arrow Interior Floor Decal 12"

**EDU.SOI.LG** Circle Interior Floor Decal 17.25"