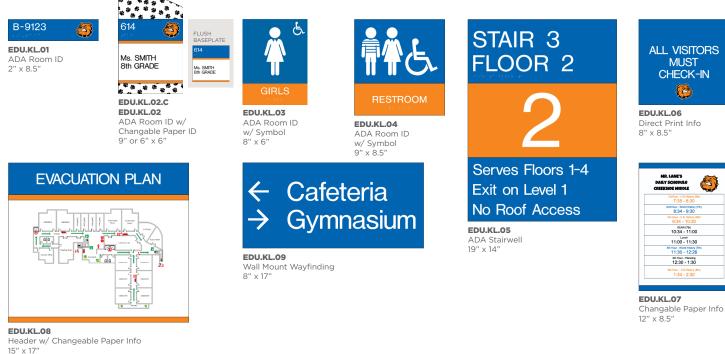

#### **PLAQUES** A cost-effective sign solution with non-changeable inserts

| B-9123      | Č |
|-------------|---|
| EDU.PL.01   |   |
| ADA Room ID |   |
| 2" x 8.5"   |   |

Ms. SMITH 8th GRADE

Ð

614

EDU.PL.02 ADA Room ID 6" x 6"

EDU.PL.08 Direct Print Info 15" x 17"

EDU.PL.03 ADA Room ID w/ Symbol 8" x 6"

EDU.PL.09 Wall Mount Wayfinding 8" x 17"

EDU.PL.04 ADA Room ID w/ Symbol 9" x 8.5"

STAIR 3

FLOOR 2

EDU.PL.05 ADA Stairwell 19" x 14"

EDU.PL.06 Direct Print Info 8" x 8.5"

| MR. LANE'S<br>DAILY SCHEDULE<br>CREEKSIDE MIDDLE |
|--------------------------------------------------|
| 1st Hour - U.S.History (8th)<br>7:35 - 8:30      |
| 2nd Hour - World History (7th)<br>8:34 - 9:30    |
| 3rd Hour - U.S. History (8h)<br>9:34 - 10:30     |
| DEAR (7%)<br>10:34 - 11:00                       |
| 11:00 - 11:30                                    |
| 4th Hour - World History (7th)<br>11:30 - 12:26  |
| 5th Hour - Planning<br>12:30 - 1:30              |
| 68 Hour - U.S.Hatoy (184)<br>1:34 - 2:30         |

EDU.PL.07 Direct Print Info 12" x 8.5"

| <b>L.08</b><br>r w/ Change<br>‴ | able Paper Info |
|---------------------------------|-----------------|
| $\uparrow$                      | Auditoriun      |