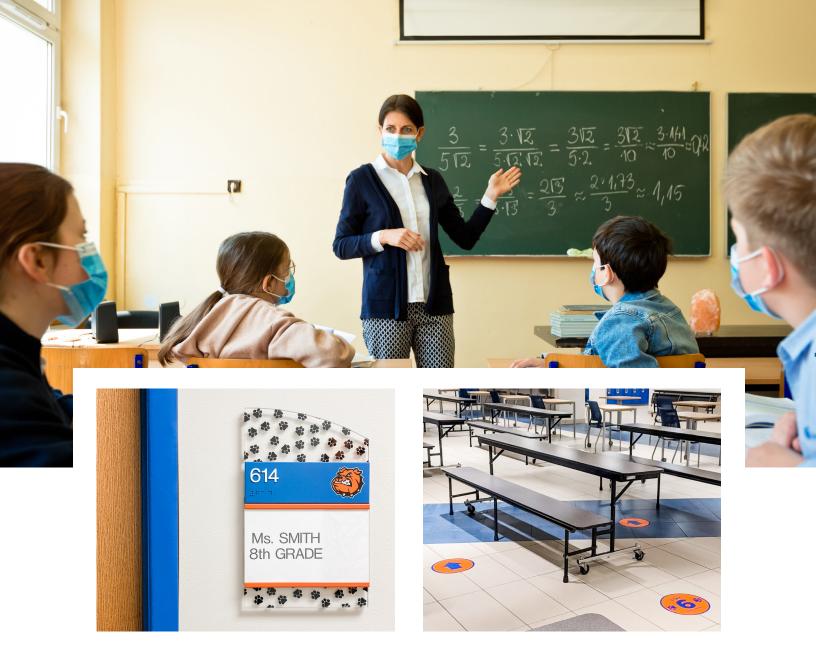

# QUESTIONS? WE HAVE ANSWERS™

Let 2/90 Sign Systems design a comprehensive wayfinding plan for your school. **Today there are more questions than ever,** and 2/90 Sign Systems has the ANSWERS<sup>™</sup> to help students and staff safely return to the classroom. A collection of signs and social distancing products will reinforce school policy and minimize risk.

It starts with signage to maintain clear and effective communications. Answers™ offers two sign solutions: KlikLess and Plaques. Based on budget and required functionality, 2/90 will help you decide which one fits your needs.

Simply provide us your school's floorplan and we will develop a plan to communicate your building's wayfinding program and social distancing policies. 2/90 Sign Systems has 40+ years of wayfinding experience to help you plan for a safe and healthy restart of the school year.

#### SOCIAL DISTANCING OFFERING

In addition to signage, 2/90 also ANSWERS<sup>™</sup> your needs with a series of products for a safe return to the classroom.

#### **FLOOR DECALS**

promote healthy social distancing when strategically placed to help everyone navigate safely through your school. They are available in a variety of sizes and shapes for carpet, hard floors, and outdoor applications. Floor decals install easily with peel and stick adhesive and are durable for up-to six months.