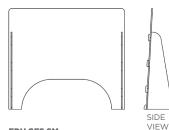

### **GESUNDHEIT™ PROTECTIVE BARRIERS**

TOP VIEW

TOP VIEW

EDU.GES.SM Freestanding with Pass Through 23.5"H x 27"W

EDU.GES.XR

VIEW

EDU.GES.XC

23.5"H x 47.5"W x 47.5"D

EDU.GES.LG Freestanding with Pass Through 30"H x 47.5"W