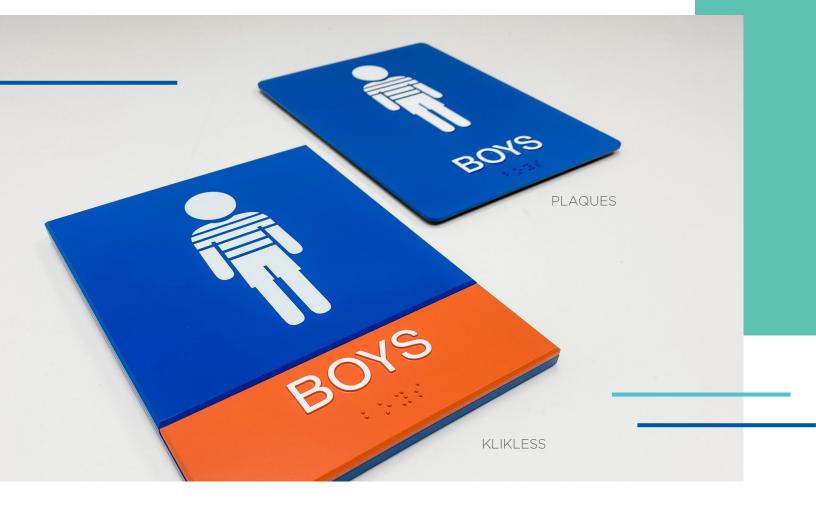

It starts with signage to maintain clear and effective communications. Answers™ offers two sign solutions: KlikLess and Plaques. Based on budget and required functionality, 2/90 will help you decide which one fits your needs.

# KLIKLESS A sign solution with a changeable paper insert option

KlikLess is an economical alternative to 2/90's Klik Modular Sign System. Signs have the look and feel of their Klik counterparts while lowering overall project costs. The physical difference is that inserts are permanently attached to their baseplates. The paper insert option allows for limited changeability. Less modularity equals less cost.

#### A cost-effective sign solution with non-changeable messages

Changeable signage is essential for schools. However, some signs rarely, if ever, need to change. Plaques are a cost-effective solution to identify, inform, regulate, and direct while providing ADA compliancy.