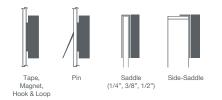

## MEET YOUR MATCH

- Product
- Specs
- Lead-Time
- Price
- Maintenance
- Mount
- Email
- Client downloads template to print names on supplied perforated paper.
- Tape, Magnet, Hook & Loop, Pin, Saddle, or Side-Saddle.

## RSVP

□ Tape □ □ Magnet □ □ Hook & Loop □

- Workstation nameplate model #290+1

- Economical | NET Pricing | Zero S&H\*

Pin
1/4", 3/8", 1/2" Saddle
Magnetic Side-Saddle

Looking for a long-term relationship? Contact 2/90 at 800.777.4310 for our full line of facility signage. \*Contiguous United States