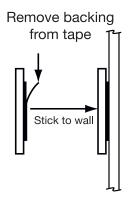

- 1. Remove backing from tape.
- 2. Align sign for position, check for level, and then apply firm pressure for good adhesion.

If there are any questions, please contact our Technical Support Department at 800.777.4310.