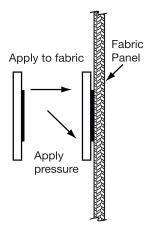

Applicable for PlusOne Workstation Nameplate.

This mount is intended for fabric-covered surfaces. Fabric must have weight and weave qualities to allow the male Hook and Loop Fastener to grip the fabric.

- 1. Place sign lightly on panel and check position.
- 2. Apply pressure inward and downward on sign to engage Hook and Loop Fastener in fabric.

If there are any questions, please contact our Technical Support Department at 800.777.4310.