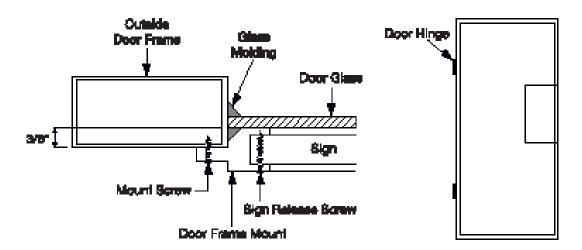

Applicable for the following: Slide (Standard Profile).

This mount is intended for mounting standard style sign securely to inside of aluminum door frame.

- 1. Clean glass.
- 2. Position sign in door frame and mark mounting hole location.
- 3. Center punch and drill mounting holes. This will require a 1/8" diameter drill.
- 4. Mount sign with self-tapping #8 Phillips Head Screws that are provided.

Note: This mount is not intended for signs longer than 12". Sign will be shipped as ordered with right or left hand mounting position. To change the opposite hand, flip sign over (side to side) and change inserts to read properly.