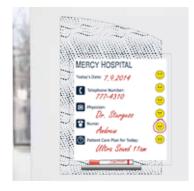

Where does the **InfoBoard™** belong?

- In healthcare to keep staff and visitors informed, enhancing patient perceptions of the experience.
- In the office to track people's comings and goings, update sales data, and keep everyone on the same page.
- In schools to record homework assignments, post daily activities, or tally competitions.
- In financial institutions to display changing rates while promoting your brand.