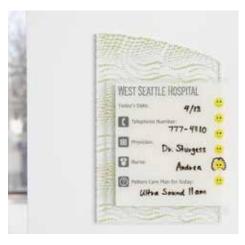

Say hello to the **InfoBoard**<sup>™</sup>. This clever dry-erase board can be posted wherever people need to exchange information. Add durable, subsurface graphics to promote your brand or create a custom template for people to fill in.

Where does the **InfoBoard™** belong?

- In healthcare to keep staff and visitors informed, enhancing patient perceptions of the experience.
- In the office to track people's comings and goings, update sales data, and keep everyone on the same page.
- In schools to record homework assignments, post daily activities, or tally competitions.
- In financial institutions to display changing rates while promoting your brand.