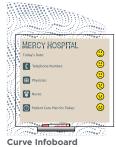

## STANDARD SHAPES

InfoBoard Only INFO.SM INFO.LG

Arch Infoboard INFO.A.SM INFO.A.LG

INFO.C.SM INFO.C.LG

Curve InfoBoard (2 Backers) INFO.CC.SM INFO.CC.LG