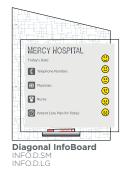

## STANDARD SHAPES

InfoBoard Only INFO.SM INFO.LG

Arch Infoboard INFO.A.SM INFO.A.LG

INFO.C.SM INFO.C.LG

Curve InfoBoard (2 Backers) INFO.CC.SM INFO.CC.LG