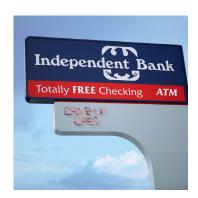

## MAIN IDENTIFICATION

2/90 can help you show off your organization's name and logo to tell the world who you are. We offer a wide assortment of extrusions and enhancements like electronic messaging to create any design you can imagine. Our trained professionals are ready to help with every aspect, from planning, design, and manufacturing to installation.