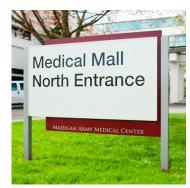

# POST AND PANEL

Post and panel signs create a navigational system that helps visitors navigate around the exterior of your facility or throughout your campus. Available in four styles with a wide variety of design options, these signs can also be made with changeable copy panels for easy updates and illumination for night-time driving.