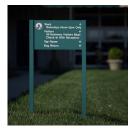

# POST AND PANEL

Post and panel signs create a navigational system that helps visitors navigate around the exterior of your facility or throughout your campus. Available in four styles with a wide variety of design options, these signs can also be made with changeable copy panels for easy updates and illumination for night-time driving.