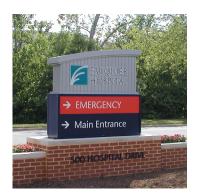

# POST AND PANEL

Post and panel signs create a navigational system that helps visitors navigate around the exterior of your facility or throughout your campus. Available in four styles with a wide variety of design options, these signs can also be made with changeable copy panels for easy updates and illumination for night-time driving.