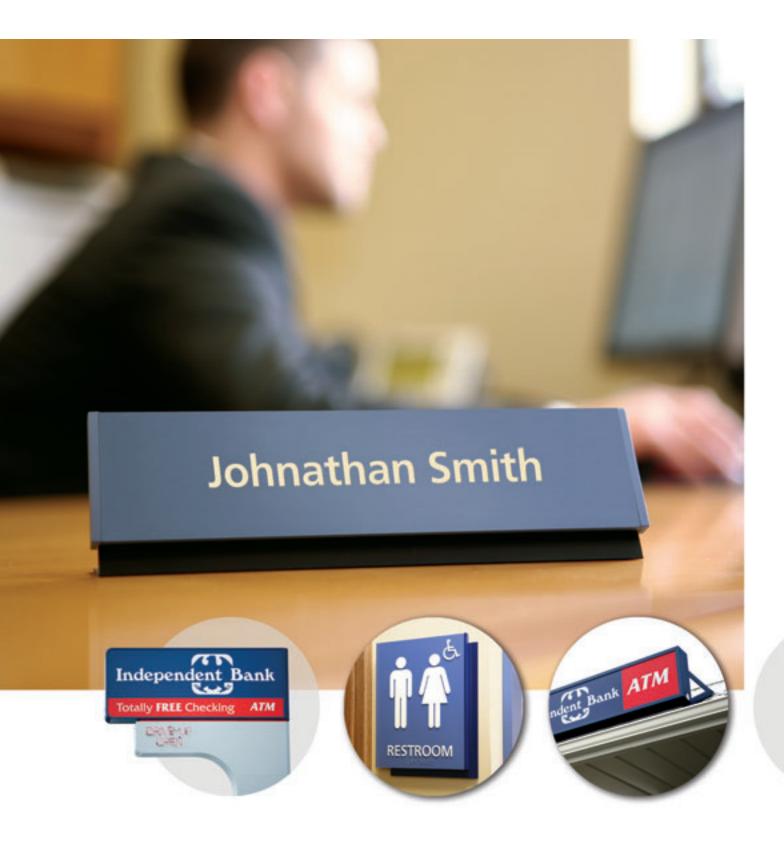

**Solution:** 2/90 Sign Systems' project management team worked directly with Independent Bank's marketing and facilities departments to develop a corporate standards program to promote consistent brand identity at all banking locations. The interior signs featured 2/90 Modular to include employee identification, wayfinding, building occupancy, and federally required financial postings. The exterior standards consisted of illuminated main identity signs with electronic message centers, secondary directional signage, wall mounted dimensional letters, and more.

2/90 met timely deadlines with projects involving the complex coordination of installing both exterior and interior signage simultaneously. The team ensured that all signs were in compliance with local code by obtaining variances, planning commission approvals and securing sign permits. 2/90 continues to provide quality service and maintenance to existing and future Independent Bank branches.