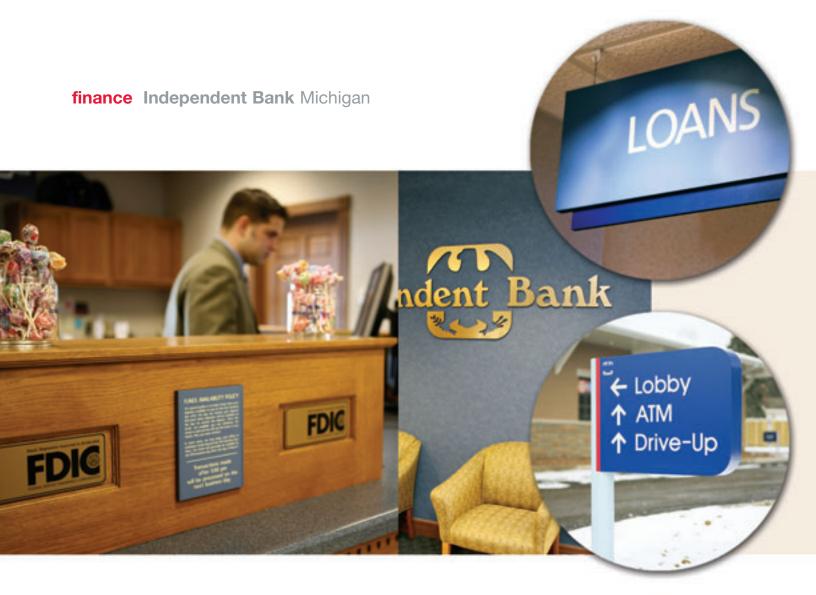

**Solution:** 2/90 Sign Systems' project management team worked directly with Independent Bank's marketing and facilities departments to develop a corporate standards program to promote consistent brand identity at all banking locations. The interior signs featured 2/90 Modular to include employee identification, wayfinding, building occupancy, and federally required financial postings. The exterior standards consisted of illuminated main identity signs with electronic message centers, secondary directional signage, wall mounted dimensional letters, and more.

2/90 met timely deadlines with projects involving the complex coordination of installing both exterior and interior signage simultaneously. The team ensured that all signs were in compliance with local code by obtaining variances, planning commission approvals and securing sign permits. 2/90 continues to provide quality service and maintenance to existing and future Independent Bank branches.