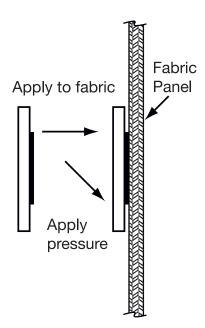

Applicable for the following: Arc, FlxSign, Slide (Thin and Standard Profiles), Plaques and PlaquesPlus.

This mount is intended for fabric-covered surfaces. Fabric must have weight and weave qualities to allow the male Hook and Loop Fastener to grip the fabric.

- 1. Place sign lightly on panel and check position.
- 2. Apply pressure inward and downward on sign to engage Hook and Loop Fastener in fabric.

Note: This mount is not recommended for signs larger than 144 square inches.