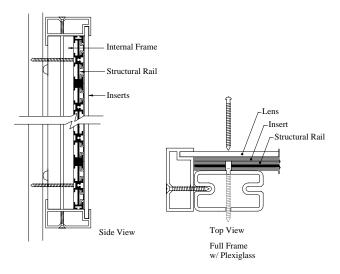

## Side Frame Only and Side Frame without Plexi Glass

- 1. Remove side frame (either side). F 15 Torx wrench is supplied.
- 2. Slide out copy inserts opposite mounting holes--see back of sign for hole locations. Mount sign through exposed mounting holes with screws provided (anchors not supplied). Quantity is determined by the size of the sign.

## **Full Frame with Plexi Glass**

- I. Same as above only remove glass before sliding out inserts.
- 2. Replace Plexi Glass after replacing inserts being careful not to mark or scrape surface.

If there are any questions, please contact our Technical Support Department at 800.777.4310.