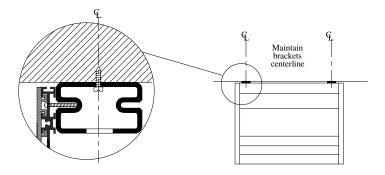

## INSTALLATION INSTRUCTIONS – QUAD SIGN DIRECT MOUNT – MOUNT D

This mount is intended for installation of the Quad Sign directly into a ceiling.

- 1. Remove corner caps. Caps are held magnetically (no tools are required for removal).
- 2. Remove top inserts opposite mounting brackets, exposing mounting screws.
- 3. Note centerline distance between mounting brackets. Remove screws holding Quad Sign to mounting brackets.
- 4. Mount the mounting bracket to the ceiling, maintaining exact centerline distance between brackets.
- 5. Once the mounting brackets are mounted to the ceiling, lift the Quad Sign into place and screw in the screws removed in Step 3.
- 6. Replace inserts and corner caps to complete the installation.