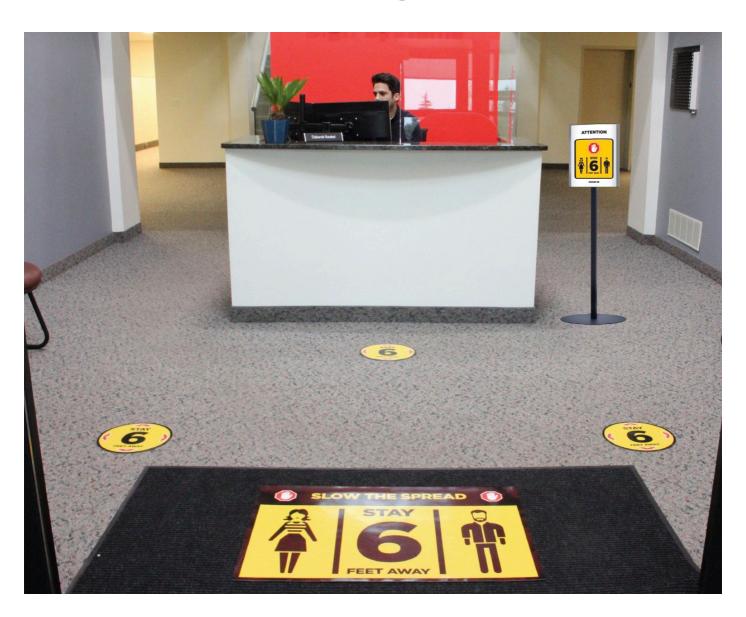

#### STEP ON IT™ Floor Decals

Promote healthy social distancing with strategically placed floor decals available in a variety of sizes and shapes for carpet, hard floors, and outdoor applications. 2/90 Sign Systems introduces Step On It<sup>TM</sup> Floor Decals to help everyone navigate safely through your interior and exterior space.

12" Small Arrow Circle Interior | Exterior IFD-AR | EFD-AR

12" Small Circle Interior | Exterior IFD-SM | EFD-SM

17.25"Large Circle Interior | Exterior IFD-LG | EFD-LG

2'x3' Rectangle Interior | Exterior RIFD | REFD