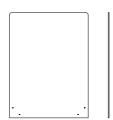

### MESSAGES™ Window Signs

2/90 Sign Systems' Messages<sup>M</sup> Window Signs provide communication where it matters most. The right message, in the right location, at the right time makes all the difference to ensure everyone has the information they need. Signs ship with complementary paper message or print your own.

KlikLess Landscape Wall-Mounted KLWS-8.5X11

KlikLess Portrait Wall-Mounted KLWS-11X8.5

Arc 2-Sided Freestanding ARC-FS (11"x8.5"x48")