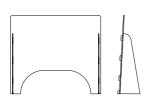

#### GESUNDHEIT™ Protective Barriers

In Germany, it is polite to say "gesundheit" after someone sneezes, which means "health". 2/90 Sign Systems introduces Gesundheit™ Protective Barriers to help stop the spread of germs and promote good health.

23.5"x27"x.25" Small Freestanding FSPB-SM

30"x36"x.25" Large Freestanding FSPB-LG

31.5"x23.5"x.25" Panel Mount PMPB-SM

CONTACT US FOR YOUR SOCIAL DISTANCING NEEDS TODAY!