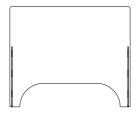

#### GESUNDHEIT™ Protective Barriers

In Germany, it is polite to say "gesundheit" after someone sneezes, which means "health". 2/90 Sign Systems introduces Gesundheit™ Protective Barriers to help stop the spread of germs and promote good health.

23.5"x27"x.25" Small Freestanding FSPB-SM

30"x36"x.25" Large Freestanding FSPB-LG

31.5"x23.5"x.25" Panel Mount PMPB-SM

CONTACT US FOR YOUR SOCIAL DISTANCING NEEDS TODAY!