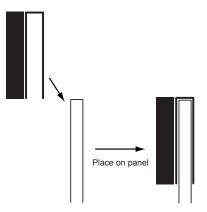

## PlusOne Installation Instructions Saddle Mount

Applicable for PlusOne Workstation Nameplate.

This mount is intended for mounting thin style signs onto privacy panels. The mount is designed to rest over the top cap of the panel and places the top of the sign flush with the top of the panel.

## 1. Place mount over panel.

If there are any questions, please contact our Technical Support Department at 800.777.4310.