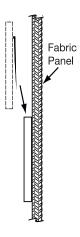

## PlusOne Installation Instructions Pin Mount

Applicable for PlusOne Workstation Nameplate.

This mount is intended for fabric covered surfaces.

- 1. Position sign on panel with top front of sign tilting outward. This position enables pins to penetrate into the fabric at a proper angle.
- 2. After initial pin penetration, slide sign downward along face of wall/panel. Sign will "bottom out" 1-1/2" below original position.