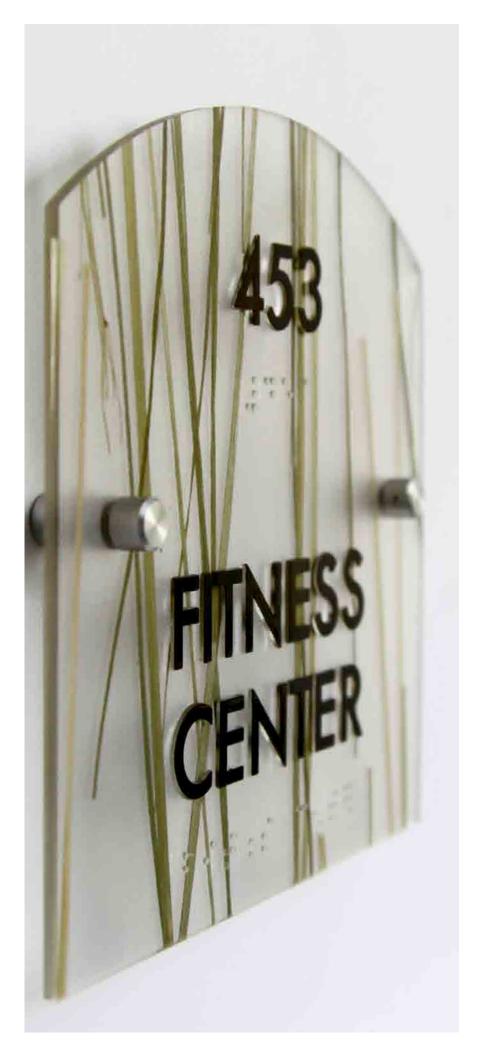

## MORE THAN ADA. IT'S ADAPTIVE™

## A NEW PRODUCT THAT'S IN TOUCH WITH YOUR AESTHETIC NEEDS.

## **ENDLESS OPTIONS**

Tired of ho-hum choices for ADA signage? Our new Adaptive™ collection of 3form® materials, wood grains, and contemporary paint colors makes ADA signs creative and fun.

### **CUSTOM COLLABORATIONS**

We're always eager to collaborate with designers, letting you combine shapes, finishes, and mounting options. Try Adaptive™ as a standalone plaque, system inserts, or as part of a custom solution.