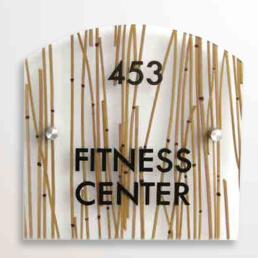

## **ENDLESS OPTIONS**

Tired of ho-hum choices for ADA signage? Our new Adaptive™ collection of 3form® materials, wood grains, and contemporary paint colors makes ADA signs creative and fun.

### **CUSTOM COLLABORATIONS**

We're always eager to collaborate with designers, letting you combine shapes, finishes, and mounting options. Try Adaptive™ as a standalone plaque, system inserts, or as part of a custom solution.