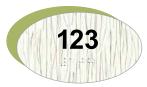

## 18 LAMINATES & PATTERNS

**304 WALNUT** 

JOO HATOKAL I LAK

**309 SELECT CHERRY** 

**312 BAMBOO** 

313 RATTAN

**315 ESPRESSO PEAR** 

316 WHITE WASH

317 COAL

**350 BEAR GRASS LITE** 

**351 BAMBOO RINGS NATURAL** 

**352 THATCH LITE** 

**353 BANANA FIBER** 

**354 FOSSIL LEAF** 

**355 SPIDER** 

356 DRIFT BLUE

**357 LINEA IVORY** 

**358 LINEA VERT** 

**399 CUSTOMER SUPPLIED ART** 