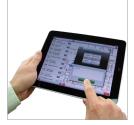

#### MAINTENANCE

2/90 IS THE ONLY SIGN MANUFACTURER WITH AN APP FOR THAT. With innovative tools like SmartCare+, it's easier than ever to protect your wayfinding investment. Our proprietary app can be customized to utilize your sign standards and planning documentation, helping record maintenance issues efficiently and effectively - all through a mobile device. We also support our signs with illustrated maintenance manuals and quick-ship programs that make reordering simple and fast.