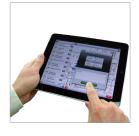

#### MAINTENANCE

2/90 IS THE ONLY SIGN MANUFACTURER WITH AN APP FOR THAT.

With innovative tools like SmartCare+, it's easier than ever to protect your wayfinding investment. Our proprietary app can be customized to utilize your sign standards and planning documentation, helping record maintenance issues efficiently and effectively - all through a mobile device. We also support our signs with illustrated maintenance manuals and quick-ship programs that make reordering simple and fast.