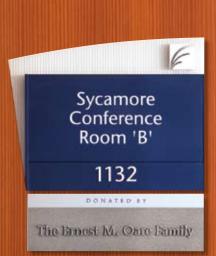

#### 2/90 Modular

is constructed of three basic components structural rail, graphic insert and end caps. It is changeable and expandable for your environment's every changing needs. It is available in infinite sizes, configurations and finishes.