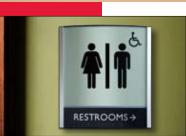

## **Exterior**

is available with many options for addressing your exterior needs from main identification to vehicle directional signage. It can be fabricated in many shapes and sizes to complement your setting and communicate your image.